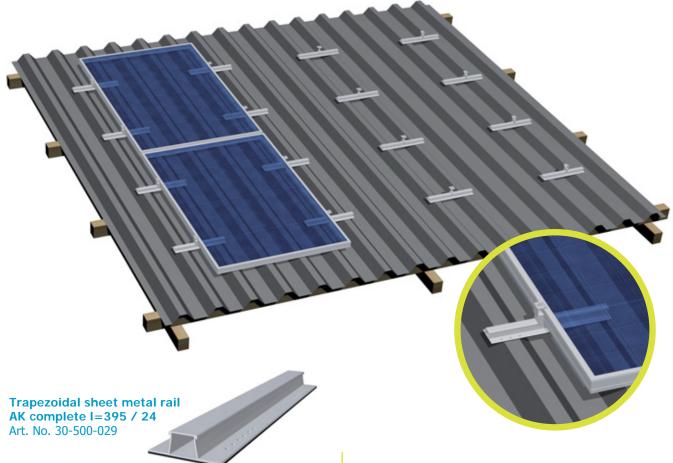

End clamp EH AK 11 Klick 30-50 Art. No. 30-400-006

Mid-clamp MH AK 11 Klick 30-50 Art. No. 30-400-048

Cross adapter clamp AK Art. No. 30-500-004

#### Application:

Trapezoidal and corrugated sheet metal

### Fastening:

Riveted or screwed onto raised corrugations

#### Layers of rails:

Single / double layer, cross rail installation

## Advantages:

- Low material/fitting costs
- Rail lengths of 395 mm, 3150 mm and 6200 mm
- High rigidity rails suitable for heavier loads
- Rail segments 395 mm (Trapezoidal sheet metal AK complete / I=395 mm) are supplied prefabricated with 24 holes and sealing tape covered bottom side